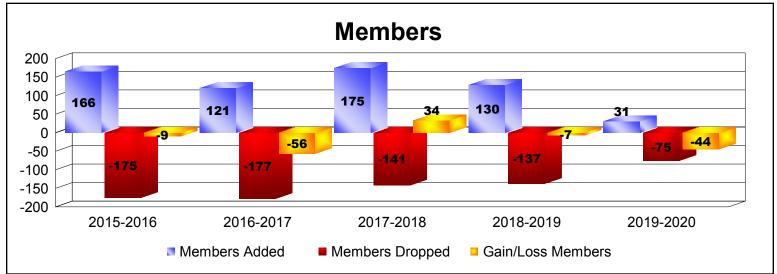

District 5M 4 As of December 2019 Cumulative

| Year      | New<br>Clubs | Dropped<br>Clubs | Gain/<br>Loss<br>Clubs | New<br>Members | Charter<br>Members | Reinstate<br>Members | Transfer<br>Members | Total<br>Member<br>Added | Total<br>Members<br>Dropped | Gain/<br>Loss<br>Members |
|-----------|--------------|------------------|------------------------|----------------|--------------------|----------------------|---------------------|--------------------------|-----------------------------|--------------------------|
| 2015-2016 | 2            | -2               | 0                      | 98             | 56                 | 0                    | 12                  | 166                      | -175                        | -9                       |
| 2016-2017 | 0            | -1               | -1                     | 111            | 3                  | 3                    | 4                   | 121                      | -177                        | -56                      |
| 2017-2018 | 0            | -1               | -1                     | 162            | 1                  | 5                    | 7                   | 175                      | -141                        | 34                       |
| 2018-2019 | 0            | -1               | -1                     | 123            | 1                  | 1                    | 5                   | 130                      | -137                        | -7                       |
| 2019-2020 | 0            | 0                | 0                      | 27             | 0                  | 0                    | 4                   | 31                       | -75                         | -44                      |
| Average   | 0            | -1               | -1                     | 104            | 12                 | 2                    | 6                   | 125                      | -141                        | -16                      |