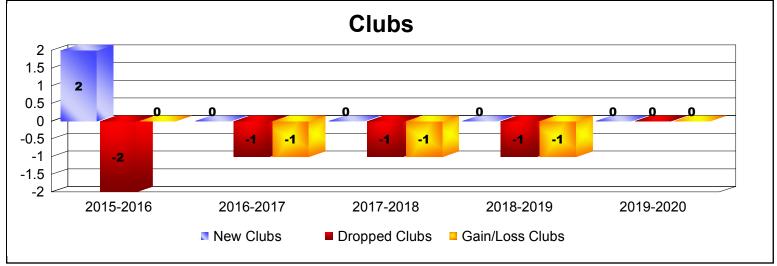

District 5M 4 As of December 2019 Cumulative

| Year      | New<br>Clubs | Dropped<br>Clubs | Gain/<br>Loss<br>Clubs | New<br>Members | Charter<br>Members | Reinstate<br>Members | Transfer<br>Members | Total<br>Member<br>Added | Total<br>Members<br>Dropped | Gain/<br>Loss<br>Members |
|-----------|--------------|------------------|------------------------|----------------|--------------------|----------------------|---------------------|--------------------------|-----------------------------|--------------------------|
| 2015-2016 | 2            | -2               | 0                      | 98             | 56                 | 0                    | 12                  | 166                      | -175                        | -9                       |
| 2016-2017 | 0            | -1               | -1                     | 111            | 3                  | 3                    | 4                   | 121                      | -177                        | -56                      |
| 2017-2018 | 0            | -1               | -1                     | 162            | 1                  | 5                    | 7                   | 175                      | -141                        | 34                       |
| 2018-2019 | 0            | -1               | -1                     | 123            | 1                  | 1                    | 5                   | 130                      | -137                        | -7                       |
| 2019-2020 | 0            | 0                | 0                      | 27             | 0                  | 0                    | 4                   | 31                       | -75                         | -44                      |
| Average   | 0            | -1               | -1                     | 104            | 12                 | 2                    | 6                   | 125                      | -141                        | -16                      |